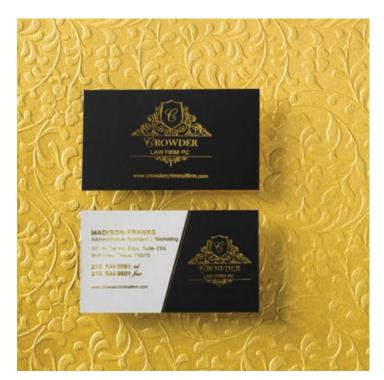

# Lawyer Business Cards

**Inspired with Love** 

Thick Silk Laminated Cards with Gold Foil, Embossing, and Gold Colored Edges  $$367 / $\sim $0.37/$  and \$0.000 qty.

\_\_\_\_\_

#### Embossed Cards

"Business cards are like art. To be of value, it must be appreciated and not quickly discarded" -Henry Fan

Thick Silk Laminated Cards with Gold Foil, Embossing, and Gold Colored Edges \$367 / ~\$0.37/card @ 1000qty.

As a lawyer, how do you convey trust to your clients when taking on a new case? Do you do it by the way you look as a professional? Present your office? Or could it be based on a combination of both and much more? At SILKCARDS, we understand the importance behind having a solid image that conveys trust and professionalism in every way, which why we have designed a card to promote both of those qualities and more with our thick, silk-laminated card that comes complete with gold foil, embossed (raised) text, and is finished off with gold colored edges to give your card that one-of-a-kind look that is sure to be received as a golden masterpiece in the hands of your clients.