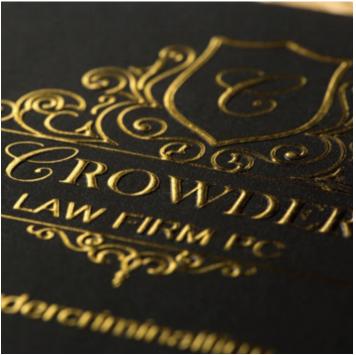

# Lawyer Business Cards

**Inspired with Love** 

Thick Silk Laminated Cards with Gold Foil, Embossing, and Gold Colored Edges  $$367 / $\sim $0.37/$  and \$0.000 qty.

\_\_\_\_\_

#### Embossed Cards

"Business cards are like art. To be of value, it must be appreciated and not quickly discarded" -Henry Fan

Thick Silk Laminated Cards with Gold Foil, Embossing, and Gold Colored Edges \$367 / ~\$0.37/card @ 1000qty.

As a lawyer, how do you convey trust to your clients when taking on a new case? Do you do it by the way you look as a professional? Present your office? Or could it be based on a combination of both and much more? At SILKCARDS, we understand the importance behind having a solid image that conveys trust and professionalism in every way, which why we have designed a card to promote both of those qualities and more with our thick, silk-laminated card that comes complete with gold foil, embossed (raised) text, and is finished off with gold colored edges to give your card that one-of-a-kind look that is sure to be received as a golden masterpiece in the hands of your clients.