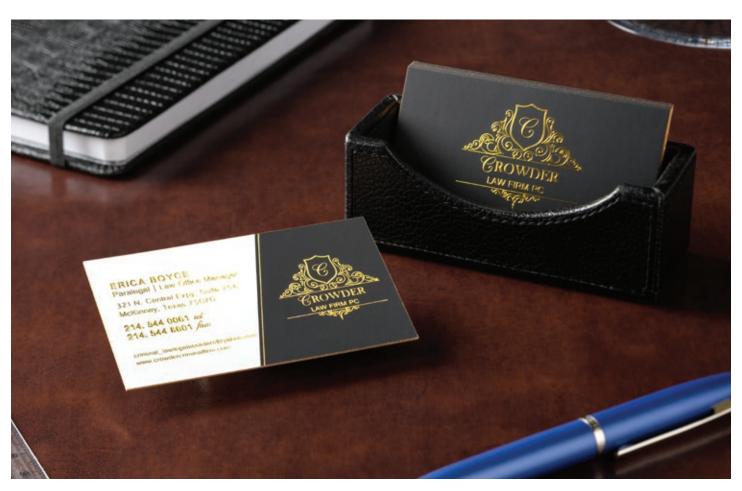

#### Embossed Cards

"Business cards are like art. To be of value, it must be appreciated and not quickly discarded" -Henry Fan

Thick Silk Laminated Cards with Gold Foil, Embossing, and Gold Colored Edges \$367 / ~\$0.37/card @ 1000qty.

As a lawyer, how do you convey trust to your clients when taking on a new case? Do you do it by the way you look as a professional? Present your office? Or could it be based on a combination of both and much more? At SILKCARDS, we understand the importance behind having a solid image that conveys trust and professionalism in every way, which why we have designed a card to promote both of those qualities and more with our thick, silk-laminated card that comes complete with gold foil, embossed (raised) text, and is finished off with gold colored edges to give your card that one-of-a-kind look that is sure to be received as a golden masterpiece in the hands of your clients.