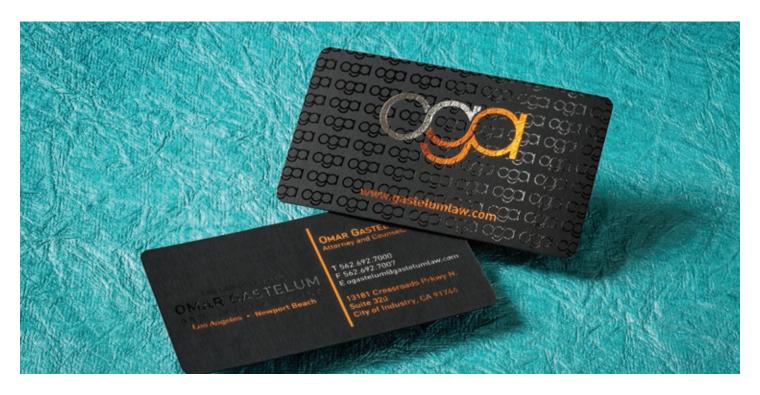

## Rounded Corners

"Rare is often associated as being valuable. Examine your business card, does it seem rare to you? If not, it's not a Silkcard." -Henry Fan

Onyx Suede Cards with Orange & Silver Foil, Spot UV and Rounded Corners \$422 / ~\$0.43/card @ 1000qty.

As a lawyer, it should go without saying that probably one of your biggest goals in your profession is to present your client in the best way possible. That the better your client looks to the public, then the better the chances are that the public may receive them in a positive way as you work hard to win their case. Equally so, SILKCARDS strives to present you and your law firm in the best way possible, which is why we have designed a card featuring onyx-suede material (for that extra luxury look), orange and silver foil, spot UV coating to add that extra shine finish, and rounded corners to give your card a uniquely smooth and look and curve over the competition.